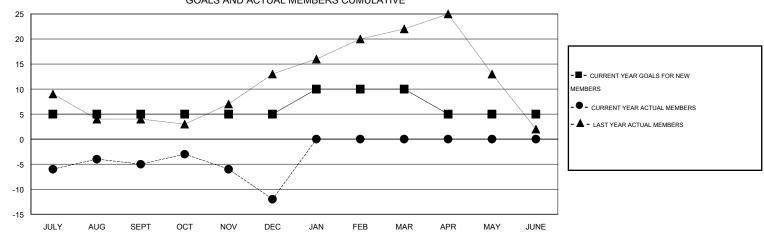

## LOCATION ENGLAND

 $\mathsf{GMT} \; \mathsf{CA} \; 4$ Clubs Members RESULTS FOR 2015-2016 RESULTS FOR 2015-2016 NEW CLUB NEW CLUBS DROPPED NET NEW MEMBER CHARTER AND DROPPED NET QUARTER QUARTER GOAL CLUBS GAIN/LOSS GOAL NEW MEMBERS MEMBERS GAIN/LOSS ADDED 0 0 0 0 5 15 20 -5 JULY/AUG/SEPT JULY/AUG/SEPT 0 0 0 0 0 20 27 -7 OCT/NOV/DEC OCT/NOV/DEC 0 0 0 0 5 0 0 0 JAN/FEB/MAR JAN/FEB/MAR 0 0 0 0 -5 0 0 0 APR/MAY/JUNE APR/MAY/JUNE